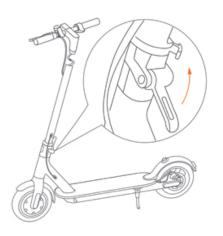

## KATLAMA VE TAŞIMA

Katlamadan önce scooterı kapatın. Güvenlik kancasını açın gidon kısmını aşağıya doğru eğin ve zil kısmında bulunan boşluğu çamurluk üzerinde bulunan kısıma takın.

Scooteri katladıktan sonra tek veya iki elinizle taşıyabilirsiniz.