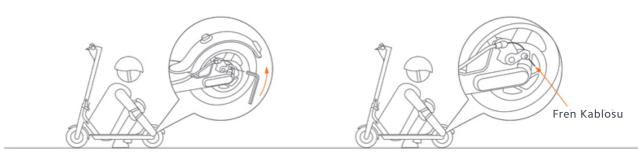

## Disk Freninin Ayarlanması

Fren çok sıkı ise, 4 mm Alyen kullanın. Vidayı gevşetin ve fren ayarını yaptıktan sonra tekrar vidayı sıkın. Fren çok yumuşak ise aynı işlemi tekrar uygulayın, kendinize göre fren gücünü ayarlayın ve vidayı tekrar sıkın.