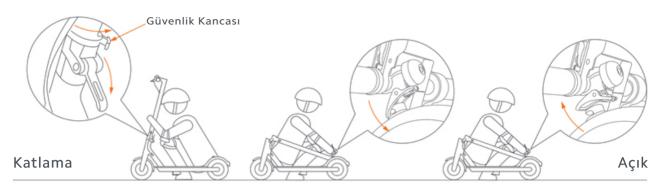

## KATLAMA VE TAŞIMA

Katlamadan önce scooterı kapatın. Güvenlik kancasını açın gidon kısmını aşağıya doğru eğin ve zil kısmında bulunan boşluğu çamurluk üzerinde bulunan kısıma takın.

Scooteri katladıktan sonra tek veya iki elinizle taşıyabilirsiniz.