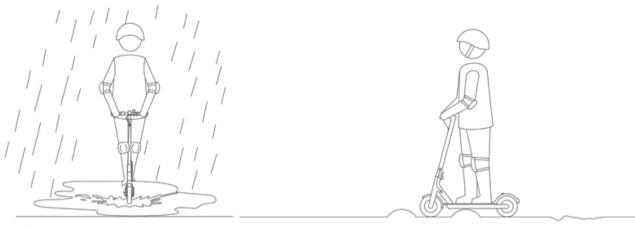

## GÜVENLİK HATIRLATMALARI

Yağmurda kullanmayın.

Engebeli yollar, asansör, kapı eşikleri gibi yükseltilerden 5/10 km'den yüksek hızla geçmemeye dikkat edin. Ayrıca zeminden kaynaklanan darbeleri yumuşatmak için dizlerinizi kırarak sürüş yapabilirsiniz.

### Tehlikeli hareketler denemeyin, tehlikeli hareketlerden uzak durun.

Trafik şeritleri üzerinde, yol ortasında sürüş yapmayın.

Sağa sola dönüş manevralarını yüksek hızda yapmayın.

2 santimetreden derin suya girmeyin.