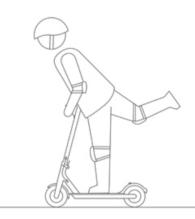

## **MONTAJ VE KURULUM**

1. Gidon gövdesini yukarı katlayın, sabitleyin ve ayak desteğini indirin.

2. Gidonu gövdeye takın.

3. T şeklindeki alyan anahtarları kullanarak cihazın her iki tarafındaki vidaları sıkın.

4. Montaj sonrası scooterin çalışıp çalışmadığını kontrol etmek için tuşa basın