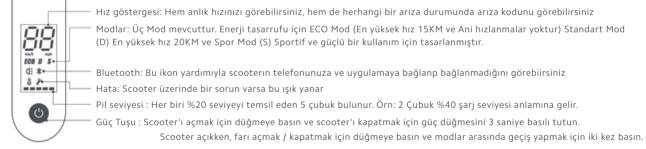

## Kontrol Paneli ve Güç Tuşu

Hız göstergesi: Hem anlık hızınızı görebilirsiniz, hem de herhangi bir arıza durumunda arıza kodunu görebilirsiniz Modlar: Üç Mod mevcuttur. Enerji tasarrufu için ECO Mod (En yüksek hız 15KM ve Ani hızlanmalar yoktur) Standart Mod (D) En yüksek hız 20KM ve Spor Mod (S) Sportif ve güçlü bir kullanım için tasarlanmıştır.

Bluetooth: Bu ikon yardımıyla scooterın telefonunuza ve uygulamaya bağlanp bağlanmadığını görebiirsiniz

Pil seviyesi : Her biri %20 seviyeyi temsil eden 5 çubuk bulunur. Örn: 2 Çubuk %40 şarj seviyesi anlamına gelir.

Güç Tuşu : Scooter'ı açmak için düğmeye basın ve scooter'ı kapatmak için güç düğmesini 3 saniye basılı tutun.