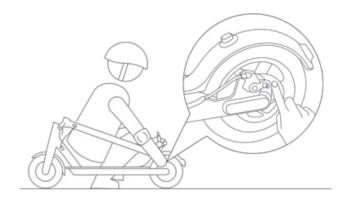

## Disk Freninin Ayarlanması

Fren çok sıkı ise, 4 mm Alyen kullanın. Vidayı gevşetin ve fren ayarını yaptıktan sonra tekrar vidayı sıkın. Fren çok yumuşak ise aynı işlemi tekrar uygulayın, kendinize göre fren gücünü ayarlayın ve vidayı tekrar sıkın.

## Lastik Supap Sapı

Kapağı çıkarın.

Uzatma kablosunu hava girişi portuna bağlayın.

Hava pompasını kullanarak lastiği şişirin.