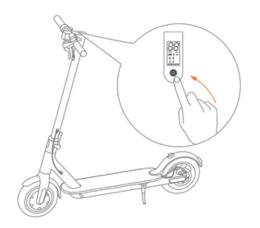

Güç Tuşu : Scooter'ı açmak için düğmeye basın ve scooter'ı kapatmak için güç düğmesini 3 saniye basılı tutun.