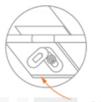

## Kontrol Paneli ve Güç Tuşu

Hız göstergesi: Hem anlık hızınızı görebilirsiniz, hem de herhangi bir arıza durumunda arıza kodunu görebilirsiniz Modlar: Üç Mod mevcuttur. Enerji tasarrufu için ECO Mod (En yüksek hız 15KM ve Ani hızlanmalar yoktur) Standart Mod (D) En yüksek hız 20KM ve Spor Mod (S) Sportif ve güçlü bir kullanım için tasarlanmıştır.

Bluetooth: Bu ikon yardımıyla scooterın telefonunuza ve uygulamaya bağlanp bağlanmadığını görebiirsiniz

Pil seviyesi : Her biri %20 seviyeyi temsil eden 5 çubuk bulunur. Örn: 2 Çubuk %40 şarj seviyesi anlamına gelir.

Güç Tuşu : Scooter'ı açmak için düğmeye basın ve scooter'ı kapatmak için güç düğmesini 3 saniye basılı tutun.