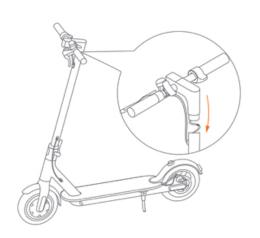

## **MONTAJ VE KURULUM**

1. Gidon gövdesini yukarı katlayın, sabitleyin ve ayak desteğini indirin.

2. Gidonu gövdeye takın.

3. T şeklindeki alyan anahtarları kullanarak cihazın her iki tarafındaki vidaları sıkın.

4. Montaj sonrası scooterin çalışıp çalışmadığını kontrol etmek için tuşa basın