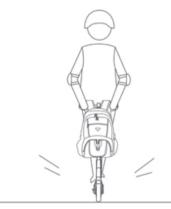

Scooterı sadece tek kişi kullanın. Çocuk veya yetişkin kimseyle birlikte binmeyin.

Ayağınızı arka çamurluğa koymayın .

Fren diskine dokunmayın.

Sürüş esnasında ellerinizi gidondan ayırmayın.

Merdiven inip çıkmaya çalışmayın .