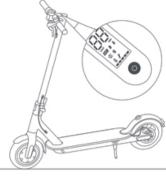

## Kontrol Paneli ve Güç Tuşu

Hız göstergesi: Hem anlık hızınızı görebilirsiniz, hem de herhangi bir arıza durumunda arıza kodunu görebilirsiniz Modlar: Üç Mod mevcuttur. Enerji tasarrufu için ECO Mod (En yüksek hız 15KM ve Ani hızlanmalar yoktur) Standart Mod (D) En yüksek hız 20KM ve Spor Mod (S) Sportif ve güçlü bir kullanım için tasarlanmıştır.

Bluetooth: Bu ikon yardımıyla scooterın telefonunuza ve uygulamaya bağlanp bağlanmadığını görebiirsiniz

Pil seviyesi : Her biri %20 seviyeyi temsil eden 5 çubuk bulunur. Örn: 2 Çubuk %40 şarj seviyesi anlamına gelir.

Güç Tuşu : Scooter'ı açmak için düğmeye basın ve scooter'ı kapatmak için güç düğmesini 3 saniye basılı tutun.