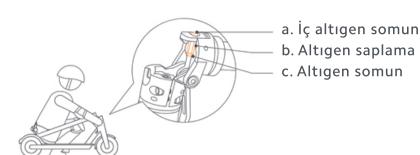

#### Adımlar:

- 1. Katlanmış durumdayken (bkz. Sayfa 12), "c" yi (saat yönünde) gevşetmek için I (8 -10mm İngiliz anahtarı) aracını kullanın.
- 2. "b" yi (saat yönünde) gevşetmek için I aletini kullanın.
- 3. "a" yı (saat yönünde) uygun konuma ayarlamak için II aletini kullanın ve "b" yi sıkmak için alet I'i kullanın (Saat yönünün tersine).

Gidon gövdesini yukarı katlayın hızlı kapatma kolunu kapatın ve gidon gövdesini saat yönünde çevirerek güvenlik kancasını kapatın. Sorunun çözülüp çözülmediğini görmek için gidon sapını sallayın. çözülmediyse, 2. ve 3. adımları tekrarlayın. Çözüldüyse, 6. adıma geçin.

- 6. Scooter'ı katlanmış duruma dönün ve "c" yi (saat yönünün tersine) sıkmak için I aletini kullanın.
- \* 6. Adım zorunludur I= İngiliz anahtarı