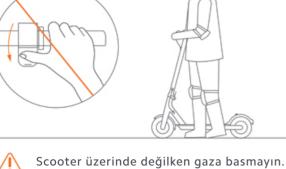

Kapılara asansör çıkışlarına dikkat edin, kafanızı çarpmayın.

Yokuş aşağı sürerken gaza dokunmayın. Ani frenler yapmayın.

Daima engellerden uzak durun.

Tek ayak üzerinde sürmeyin.