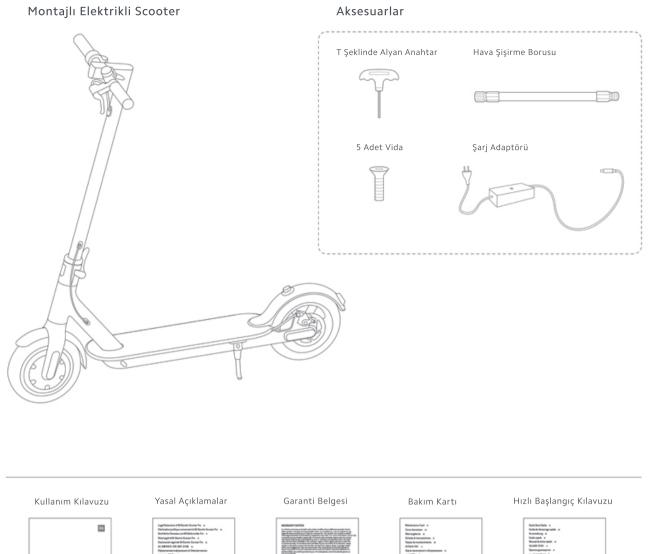

# PAKET İÇERİĞİ

Paketin içeriğini dikkatlice kontrol edin, bir şey eksik veya hasarlıysa, lütfen yerel müşteri hizmetlerine başvurun.

656

œ

œ

## **MONTAJ VE KURULUM**

1. Gidon gövdesini yukarı katlayın, sabitleyin ve ayak desteğini indirin.

2. Gidonu gövdeye takın.

3. T şeklindeki alyan anahtarları kullanarak cihazın her iki tarafındaki vidaları sıkın.

4. Montaj sonrası scooterin çalışıp çalışmadığını kontrol etmek için tuşa basın

## SCOOTERINIZI ŞARJ EDİN

Kauçuk kapağı kaldırın.

Fişe takılı şarj adaptörünün ucunu şarj girişine yerleştirin.

Şarj işlemi bittiğinde kauçuk kapağı tekrar kapatın.