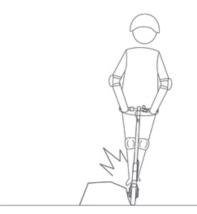

## GÜVENLİK HATIRLATMALARI

Yağmurda kullanmayın.

Engebeli yollar, asansör, kapı eşikleri gibi yükseltilerden 5/10 km'den yüksek hızla geçmemeye dikkat edin. Ayrıca zeminden kaynaklanan darbeleri yumuşatmak için dizlerinizi kırarak sürüş yapabilirsiniz.