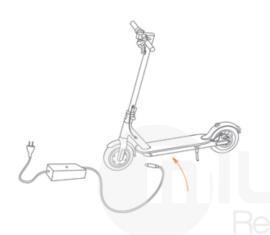

## SCOOTERINIZI ŞARJ EDİN

Kauçuk kapağı kaldırın.

Fişe takılı şarj adaptörünün ucunu şarj girişine yerleştirin.

Şarj işlemi bittiğinde kauçuk kapağı tekrar kapatın.