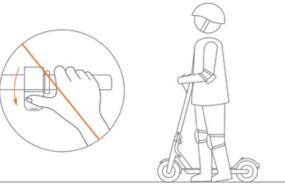

Kapılara asansör çıkışlarına dikkat edin, kafanızı çarpmayın.

Yokuş aşağı sürerken gaza dokunmayın. Ani frenler yapmayın.

Daima engellerden uzak durun.

Tek ayak üzerinde sürmeyin.