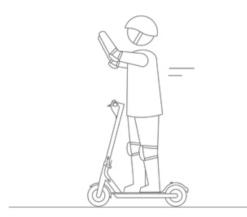

### NASIL KULLANILMALI?

Scooterı yeni kullanmaya başladıysanız sürerken istenmeyen yaralanmaların önüne geçmek için kask ve dizlik kullanın.

1. Scooterı açın ve pil durumunu kontrol edin.

2. Tek ayağınızı scooter üzerine yerleştirin ve yerde bulunan ayağınızla kendinizi yavaşça ileriye doğru itin.

3. İki ayağınız da scooter üzerindeyken yavaşça gaz pedalına basın.

4. Gaz pedalından elinizi çektiğinizde scooter kendi kendine fren yapacaktır ancak bu frenleme çok hafiftir. Durmak için fren kolunu kullanın

5. Vücudunuzu eğerek ve direksiyonu çevirerek scooterı yönlendirebilirsiniz.