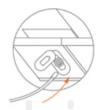

## SCOOTERINIZI ŞARJ EDİN

Kauçuk kapağı kaldırın.

Fişe takılı şarj adaptörünün ucunu şarj girişine yerleştirin.

Şarj işlemi bittiğinde kauçuk kapağı tekrar kapatın.