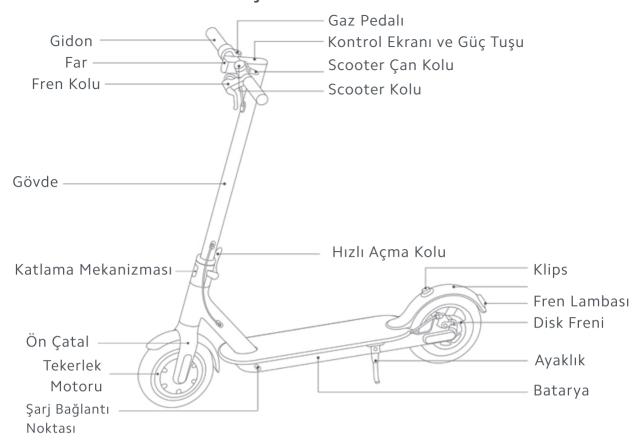

# Mi Elektrikli Scooter Pro Kullanma Kılavuzu



Mi Electric Scooter Pro'yu satın aldığınız için teşekkür ederiz. Mi Elektrikli Scooter Pro, stil sahibi bir spor ve eğlence aracıdır.

# İçindekiler



Ürüne Genel Bakış

Montaj ve Kurulum

Scooterı Şarj Etme

Hızlı Kurulum

Nasıl Sürülmeli?

Güvenlik Uyarıları

Katlama ve Taşıma

Günlük ve Genel Bakım

Özellikler

Ticari ve Yasal Açıklamalar

Sertifikalar

# PAKET İÇERİĞİ



Paketin içeriğini dikkatlice kontrol edin, bir şey eksik veya hasarlıysa, lütfen yerel müşteri hizmetlerine başvurun.

656

œ

œ

## ÜRÜNE GENEL BAKIŞ



## Kontrol Paneli ve Güç Tuşu



Hız göstergesi: Hem anlık hızınızı görebilirsiniz, hem de herhangi bir arıza durumunda arıza kodunu görebilirsiniz Modlar: Üç Mod mevcuttur. Enerji tasarrufu için ECO Mod (En yüksek hız 15KM ve Ani hızlanmalar yoktur) Standart Mod (D) En yüksek hız 20KM ve Spor Mod (S) Sportif ve güçlü bir kullanım için tasarlanmıştır.

Bluetooth: Bu ikon yardımıyla scooterın telefonunuza ve uygulamaya bağlanp bağlanmadığını görebiirsiniz

Pil seviyesi : Her biri %20 seviyeyi temsil eden 5 çubuk bulunur. Örn: 2 Çubuk %40 şarj seviyesi anlamına gelir.

Güç Tuşu : Scooter'ı açmak için düğmeye basın ve scooter'ı kapatmak için güç düğmesini 3 saniye basılı tutun.

## **MONTAJ VE KURULUM**

1. Gidon gövdesini yukarı katlayın, sabitleyin ve ayak desteğini indirin.



2. Gidonu