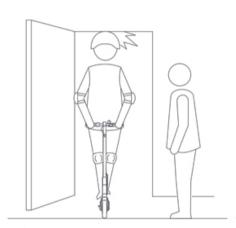

Kapılara asansör çıkışlarına dikkat edin, kafanızı çarpmayın.

Yokuş aşağı sürerken gaza dokunmayın. Ani frenler yapmayın.

Daima engellerden uzak durun.

Tek ayak üzerinde sürmeyin.