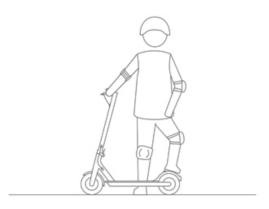

## ÜRÜNE GENEL BAKIŞ

## Kontrol Paneli ve Güç Tuşu

Hız göstergesi: Hem anlık hızınızı görebilirsiniz, hem de herhangi bir arıza durumunda arıza kodunu görebilirsiniz Modlar: Üç Mod mevcuttur. Enerji tasarrufu için ECO Mod (En yüksek hız 15KM ve Ani hızlanmalar yoktur) Standart Mod (D) En yüksek hız 20KM ve Spor Mod (S) Sportif ve güçlü bir kullanım için tasarlanmıştır.