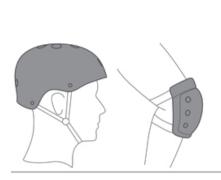

### NASIL KULLANILMALI?

Scooterı yeni kullanmaya başladıysanız sürerken istenmeyen yaralanmaların önüne geçmek için kask ve dizlik kullanın.

1. Scooterı açın ve pil durumunu kontrol edin.

2. Tek ayağınızı scooter üzerine yerleştirin ve yerde bulunan ayağınızla kendinizi yavaşça ileriye doğru itin.