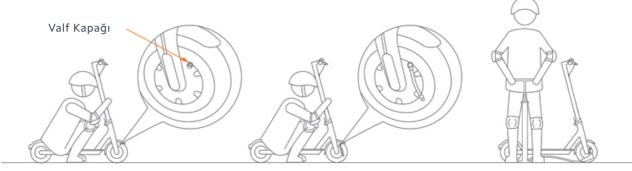

## Lastik Supap Sapı

Kapağı çıkarın.

Uzatma kablosunu hava girişi portuna bağlayın.

Hava pompasını kullanarak lastiği şişirin.