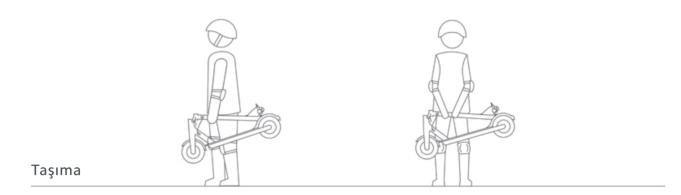

## KATLAMA VE TAŞIMA

Katlamadan önce scooterı kapatın. Güvenlik kancasını açın gidon kısmını aşağıya doğru eğin ve zil kısmında bulunan boşluğu çamurluk üzerinde bulunan kısıma takın.

Scooteri katladıktan sonra tek veya iki elinizle taşıyabilirsiniz.