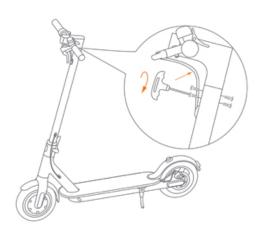

## **MONTAJ VE KURULUM**

1. Gidon gövdesini yukarı katlayın, sabitleyin ve ayak desteğini indirin.

2. Gidonu gövdeye takın.

3. T şeklindeki alyan anahtarları kullanarak cihazın her iki tarafındaki vidaları sıkın.

4. Montaj sonrası scooterin çalışıp çalışmadığını kontrol etmek için tuşa basın