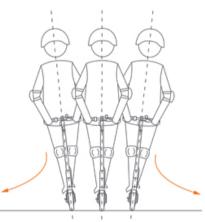

diğer akıllı ev cihazlarıyla etkileşim kurun.

1: Mi Home Uygulamasını İndirin Bunun için aşağıda bulunan QR kodu kullanabilirsiniz.



2: Cihaz ekle menüsüne girin ve sol üstteki + botonuna basarak Scooter Pro'yu seçerek uygulamanın sizi yönlendirdiği adımları uygulayın.

### NASIL KULLANILMALI?



Scooterı yeni kullanmaya başladıysanız sürerken istenmeyen yaralanmaların önüne geçmek için kask ve dizlik kullanın.



1. Scooterı açın ve pil durumunu kontrol edin.



2. Tek ayağınızı scooter üzerine yerleştirin ve yerde bulunan ayağınızla kendinizi yavaşça ileriye doğru itin.



3. İki ayağınız da scooter üzerindeyken yavaşça gaz pedalına basın.



4. Gaz pedalından elinizi çektiğinizde scooter kendi kendine fren yapacaktır ancak bu frenleme çok hafiftir. Durmak için fren kolunu kullanın



5. Vücudunuzu eğerek ve direksiyonu çevirerek scooterı yönlendirebilirsiniz.

## GÜVENLİK HATIRLATMALARI





Yağmurda kullanmayın.



Engebeli yollar, asansör, kapı eşikleri gibi yükseltilerden 5/10 km'den yüksek hızla geçmemeye dikkat edin. Ayrıca zeminden kaynaklanan darbeleri yumuşatmak için dizlerinizi kırarak sürüş yapabilirsiniz.





Kapılara asansör çıkışlarına dikkat edin, kafanızı çarpmayın.



Yokuş aşağı sürerken gaza dokunmayın. Ani frenler yapmayın.









Daima engellerden uzak durun.









Tek ayak üzerinde sürmeyin.

### Tehlikeli hareketler denemeyin, tehlikeli hareketlerden uzak durun.





Trafik şeritleri üzerinde, yol ortasında sürüş yapmayın.





Sağa sola dönüş manevralarını yüksek hızda yapmayın.





2 santimetreden derin suya girmeyin.





Scooterı sade