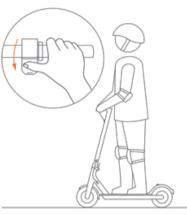

### GIDONU AYARLAMA

Scooter'ın uzun süreli kullanımı, vidaları geçvetebilir ve gidon sapının kararsız hale gelmesine neden olabilir. Eğer sürüş sırasında gidon sapının titrediğini fark ederseniz, aşağıdaki adımları izleyin.

#### Adımlar:

- 1. Katlanmış durumdayken (bkz. Sayfa 12), "c" yi (saat yönünde) gevşetmek için I (8 -10mm İngiliz anahtarı) aracını kullanın.
- 2. "b" yi (saat yönünde) gevşetmek için I aletini kullanın.
- 3. "a" yı (saat yönünde) uygun konuma ayarlamak için II aletini kullanın ve "b" yi sıkmak için alet I'i kullanın (Saat yönünün tersine).