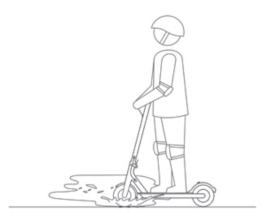

#### Temizleme ve Saklama

Scooter'ın gövdesinde lekeler görürseniz, nemli bir bezle silin. Lekeler çıkmazsa, biraz diş macunu sürün ve diş fırçası ile fırçalayın, ardından nemli bir bezle silin. Eğer plastik parçalarda çizikler görürseniz, parlatmak için zımpara kağıdı veya diğer aşındırıcı malzemeler kullanın.

Scooter'ı alkol, benzin, gazyağı veya diğer aşındırıcı ve uçucu maddelerle temizlemeyin.

Scooter'ı yüksek basınçlı su spreyi ile yıkamayın.

Temizlik sırasında motosikletin kapalı olduğundan, şarj kablosunun takılı olmadığından ve şarj giriş kapağının kapalı olduğundan emin olun.