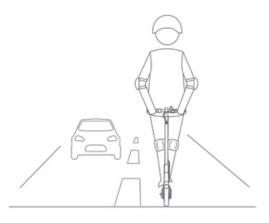

### NASIL KULLANILMALI?

Scooterı yeni kullanmaya başladıysanız sürerken istenmeyen yaralanmaların önüne geçmek için kask ve dizlik kullanın.

1. Scooterı açın ve pil durumunu kontrol edin.

2. Tek ayağınızı scooter üzerine yerleştirin ve yerde bulunan ayağınızla kendinizi yavaşça ileriye doğru itin.

3. İki ayağınız da scooter üzerindeyken yavaşça gaz pedalına basın.

4. Gaz pedalından elinizi çektiğinizde scooter kendi kendine fren yapacaktır ancak bu frenleme çok hafiftir. Durmak için fren kolunu kullanın

5. Vücudunuzu eğerek ve direksiyonu çevirerek scooterı yönlendirebilirsiniz.