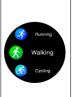

### 04. Fonksiyonlar

Antrenmanlar (13 farklı spor modu):

Koşma, Yürüyüş, Bisiklete binme, Tırmanma, Spinning Bisiklet, Yoga, Atlama, Jimnastik, Badminton, Masa Tenisi, Tekne, Mekik ve Serbest

Spor kayıtları uygulamada