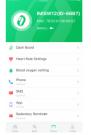

Ayarlar: Güç kapat/ Sıfırla/ Parlaklık / Çevir / Uygulama indir/ Saat hakkında.

### 05. Diğer Fonksiyonlar

Hareketsizlik hatırlatıcısı, Akıllı çalar saat, Düşük pil hatırlatıcısı, Çağrı hatırlatıcısı, Cihazı bulun, Saat kadranını itme, Saat kadranını özelleştirme, 12 / 24 Saat saat formatı, Metrik / İngiliz birimi ayarı, Ekranı etkinleştirmek için el kaldırma, fizyolojik döngü hatırlatıcısı, hedefe ulasıldı hatırlatması.