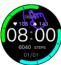

#### 03. Saat Nasıl Kullanılır?

A- Kısayol Ayar Sayfası: Ana sayfadan aşağı kaydırın.

B- Mesaj: Ana sayfadan yukarı kaydırın.

C- Ana Menü: Ana sayfadan sağa kaydırın.

D- Fonksiyon Kısayol Arayüzü: Ana sayfadan sola kavdırın.