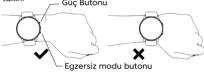

## 01. Saati Düzgün Şekilde Takma

Lütfen cihazı bileğinize yatay olarak, karpaldan yaklaşık bir parmak uzakta olacak şekilde takın ve rahat bir pozisyona ayarlayın. (Fotoğrafta gösterildiği gibi) Not: Lütfen kalp atış hızı testi yaparken cihazı biraz daha sıkı takın. — Güc Butonu

E- Arama Avarını İzle: 3 sanive boyunca kadrana uzun basın ve seçmek için sola veya sağa kaydırın.

F- Güç Açık/Kapalı: Açmak için 3 saniye boyunca aüc düğmesine uzun basın; ana savfadan, aüc düğmesine 3s uzun basın ve kapatmak için √ öğesine dokunun.

G- Önceki Menüye Dön - Ekran Açık / Kapalı: Güç düğmesine basın.

F- Spor Kısayolu tuşu: Antrenman arayüzüne hızlı bir şekilde geçmek için aşağıdaki yan düğmeye basin.

antrenman