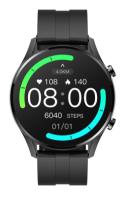

### 04. Fonksiyonlar

Antrenmanlar (13 farklı spor modu):

Koşma, Yürüyüş, Bisiklete binme, Tırmanma, Spinning Bisiklet, Yoga, Atlama, Jimnastik, Badminton, Masa Tenisi, Tekne, Mekik ve Serbest

Spor kayıtları uygulamada

aörülebilir.

Adımsayar: Günlük adın

Günlük adımları, mesafeyi ve kalorileri kaydedin. Geçmiş veriler uygulamada görülebilir.

Gerçek zamanlı kalp atış hızını gösterir. Uygulamada otomatik ölçüm açıktır. 10 dakika aralıklarla ölçüm yaparak histogram oluşturur. Uygulamada geçmiş veriler ve analizler görülebilir.

Kalp atısı monitörü:

Kan Oksijen Monitörü: Kan basıncını test edin. Uygulamada geçmiş veriler ve analizler görülebilir. (Veriler tıbbi amaçla kullanılamaz)

Hava durumu: Uygulamaya bağlandıktan sonra, günlük hava durumunu ve sonraki 4 günlük hava tahminini gösterin.

Uyku Monitörü: Günlük uyku süresini ve derin veya hafif uyku süresini kaydedin. Geçmiş kayıtları Uygulamada görülebilir.

BT Müzik Kontrolü: Cep telefonunun müzik çalarını uzaktan kontrol edin, Oynat/Duraklat/Önceki veya sonraki şarkıya geçin.

Mesajlar: Bildirimler senkronizasyonu zorlar, saatte en son 8 mesajı gösterir. Uygulamada SMS hatırlatıcısını ve SNS Uygulaması hatırlatıcısını açın/ kapatın.

Daha Fazla: Telefonu bul, Kronometre, Zamanlayıcı.

Ayarlar: Güç kapat/ Sıfırla/ Parlaklık / Çevir / Uygulama indir/ Saat hakkında.