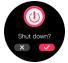

**e.**Long press the watch face page for 3s to enter into selection page, then slide left or right and click the one you prefer to change dials.

f.Long press the power button for 3s to Power ON; from home page, long press the power button for 3s, and  $tap\sqrt{\phantom{a}}$  to Power OFF.