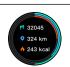

#### 04 Functions

Pedometer: Record daily steps, calorie, and distance; Historical data details can be viewed on APP.

Heart Rate Monitor: 24H real-time heart rate monitor.

Daily records and Historical data could be viewed on APP

# 05 Main Functions Shortcut Page:

Pedometer: Record daily steps, calorie, and distance;
Historical data details can be viewed on APP.

Heart Rate Monitor: 24H real-time heart rate monitor.

Daily records and Historical data could be viewed on APP.