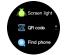

# 02 How to pair the watch with your mobile phones

• Long press the side button to turn on the watch, slide the homepage of the dial from top to bottom, open the settings-download the QR code, scan the QR code with your mobile phone, you will get to download and install the APP. Or you can also scan the QR code below to download and install it in the mobile app market.

#### 06 Other functions

Alarm clock, Sedentary reminder, Remote Camera control, Low battery reminder, Call reminder, Find smart watch, Watch Face Customized Feature, 12H/24H time format, KM/Mille unit format, Language setting.