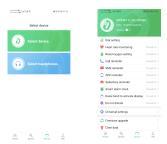

# 02 How to pair the watch with your mobile phones

• Long press the side button to turn on the watch, slide the homepage of the dial from top to bottom, open the settings-download the QR code, scan the QR code with your mobile phone, you will get to download and install the APP. Or you can also scan the QR code below to download and install it in the mobile app market.

●Open the APP GloryFit, enter to device page and select the watch accordingly , then connect the device as quided steps.