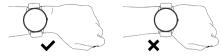

#### 01 How to wear correctly

For comfortable daily use, before wearing please place the watch in the suitable position and adjust tightness to fit your wrist. See below picture.

Tip: The heart rate data may be affected if wearing too loosely.